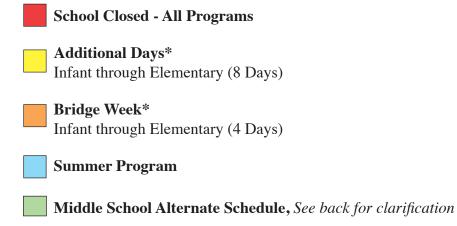

#### \*Additional Days and Bridge Week

Enrollment in Additional Days and Bridge Week provides care to full day students on days when the school is closed for faculty in-service, holidays and parent-teacher conferences. Families may enroll in Additional Days, Bridge Week or both. The hours match the child's regular schedule and advance registration is required. We will not be able to accommodate drop-ins on these days.

# Princeton Montessori School 2024-2025 School Openings & Closings Calendar

| September 2 3     | School Closed All Programs - <b>Labor Day</b> School Closed; Open for Additional Days (I-E)  Orientation Day - for New-to-school or New-to-program  First Day of School |
|-------------------|-------------------------------------------------------------------------------------------------------------------------------------------------------------------------|
| October 3         | School Closed All Programs - Rosh Hashanah                                                                                                                              |
| November 1        | School Closed; Open for Additional Days (I-E) - Faculty Inservice                                                                                                       |
| 7,8               | School Closed; Open for Additional Days (I-E) - Conferences                                                                                                             |
| 27-29             | School Closed All Programs - Thanksgiving Recess                                                                                                                        |
| December 23-31    | School Closed All Programs - Winter Break                                                                                                                               |
| January 1-3, 2025 | School Closed All Programs - Winter Break                                                                                                                               |
| 6                 | School OPEN                                                                                                                                                             |
| 20                | School Closed All Programs - Dr. Martin Luther King Day                                                                                                                 |
| February 14       | School Closed; Open for Additional Days (I-E) - Faculty Inservice                                                                                                       |
| 17                | School Closed All Programs - <b>Presidents' Day</b>                                                                                                                     |
| March 6, 7        | School Closed; Open for Middle School & Additional Days (I-E) -                                                                                                         |
|                   | Conferences                                                                                                                                                             |
| 17-21             | School Closed All Programs - Spring Break                                                                                                                               |
| 31                | School Closed All Programs - Eid al-Fitr                                                                                                                                |
| April 18          | School Closed All Programs - Good Friday                                                                                                                                |
| May 23            | School Closed; Open for Additional Days (I-E) - Faculty Inservice                                                                                                       |
| 26                | School Closed All Programs - Memorial Day                                                                                                                               |
| 29, 30            | Middle School Closed - Conferences                                                                                                                                      |
| June 6            | Last Day of School Year                                                                                                                                                 |
| 9-12              | School Closed; Bridge Week Open 4 days (I-E)                                                                                                                            |
| 13, 16, 17, 18    | School Closed All Programs                                                                                                                                              |
| 19                | SummerQuest Opens                                                                                                                                                       |