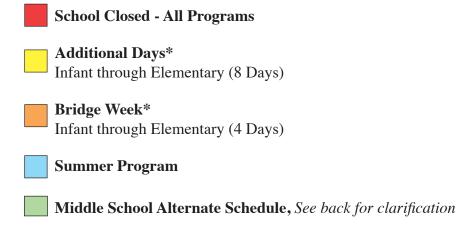

#### \*Additional Days and Bridge Week

Enrollment in Additional Days and Bridge Week provides care to full day students on days when the school is closed for faculty in-service, holidays and parent-teacher conferences. Families may enroll in Additional Days, Bridge Week or both. The hours match the child's regular schedule and advance registration is required. We will not be able to accommodate drop-ins on these days.

# Princeton Montessori School 2024-2025 School Openings & Closings Calendar

| September 2 3          | School Closed All Programs - <b>Labor Day</b> School Closed; Open for Additional Days (I-E)  Orientation Day - for New-to-school or New-to-program  First Day of School |
|------------------------|-------------------------------------------------------------------------------------------------------------------------------------------------------------------------|
| October 3              | School Closed All Programs - Rosh Hashanah                                                                                                                              |
| November 1             | School Closed; Open for Additional Days (I-E) - Faculty Inservice                                                                                                       |
| 7,8                    | School Closed; Open for Additional Days (I-E) - Conferences                                                                                                             |
| 27-29                  | School Closed All Programs - Thanksgiving Recess                                                                                                                        |
| December 23-31         | School Closed All Programs - Winter Break                                                                                                                               |
| January 1-3, 2025      | School Closed All Programs - Winter Break                                                                                                                               |
| 6                      | School OPEN                                                                                                                                                             |
| 20                     | School Closed All Programs - Dr. Martin Luther King Day                                                                                                                 |
| February 14            | School Closed; Open for Additional Days (I-E) - Faculty Inservice                                                                                                       |
| 17                     | School Closed All Programs - Presidents' Day                                                                                                                            |
| March 6, 7             | School Closed; Open for Middle School & Additional Days (I-E) -                                                                                                         |
|                        | Conferences                                                                                                                                                             |
| 17-21                  | School Closed All Programs - Spring Break                                                                                                                               |
| 31                     | School Closed All Programs - Eid al-Fitr                                                                                                                                |
| April 18               | School Closed All Programs - Good Friday                                                                                                                                |
| May 23                 | School Closed; Open for Additional Days (I-E) - Faculty Inservice                                                                                                       |
| 26                     | School Closed All Programs - Memorial Day                                                                                                                               |
| 29, 30                 | Middle School Closed - Conferences                                                                                                                                      |
| June 6                 | Last Day of School Year                                                                                                                                                 |
| 9-12                   | School Closed; Bridge Week Open 4 days (I-E)                                                                                                                            |
| 13, 16, 17, 18, 19, 20 | School Closed All Programs                                                                                                                                              |
| 20                     | Summer Orientation                                                                                                                                                      |
| 23                     | SummerQuest Opens                                                                                                                                                       |